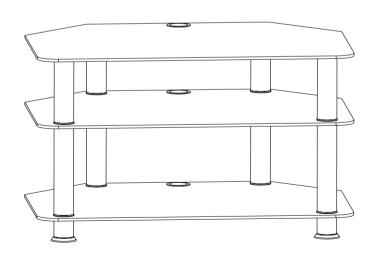

## Plasma TV Cabinet

## Contents of the box: Hardware shown as actual size

Please read this guide before installation.

Ensure the correct installation. The Max load is 60kg/132lbs.

Keep away from high frequency or power equipment to avoid disturbance. Choose flat floor to put this product.